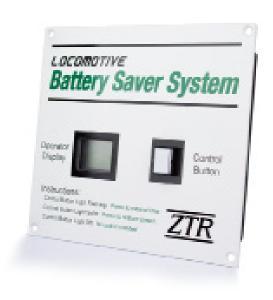

## **Locomotive Battery Saver System**

At any time after these loads have been shed, they can be easily reinstated by pressing a backlit reset button or restarting the locomotive.

The Locomotive Battery Saver System is compact in size and easily mounted in the electrical cabinet.